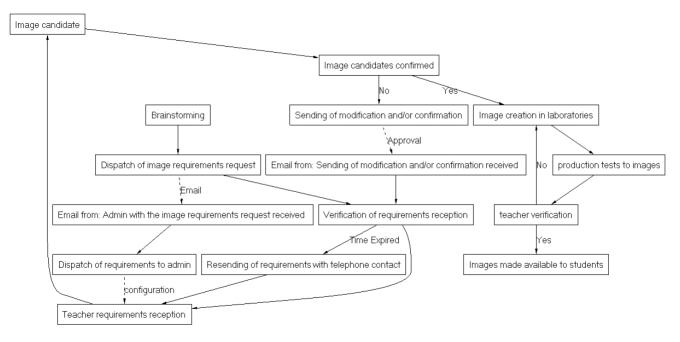

Brainstorming: Team discussion about images. Evaluation of previous work if existing. Analysis of the current situation and adoption of technologies and methodologies. Short and medium term planning.

Dispatch of image requirements request: The dispatch of the software requirements request necessary for the images to be made available to students is performed.

Email from: Admin with the image requirements request received

Image candidates confirmed: Verifies the confirmed image candidates

Sending of modification and/or confirmation: The modification is sent if existent, and/or the image candidate confirmation is requested.

Email from: Sending of modification and/or confirmation received: Confirmation

Verification of requirements reception: The verification of requirements reception is performed

Resending of requirements with telephone contact: The resending of requirements with telephone contact is performed.

Teacher requirements reception: teacher requirements reception